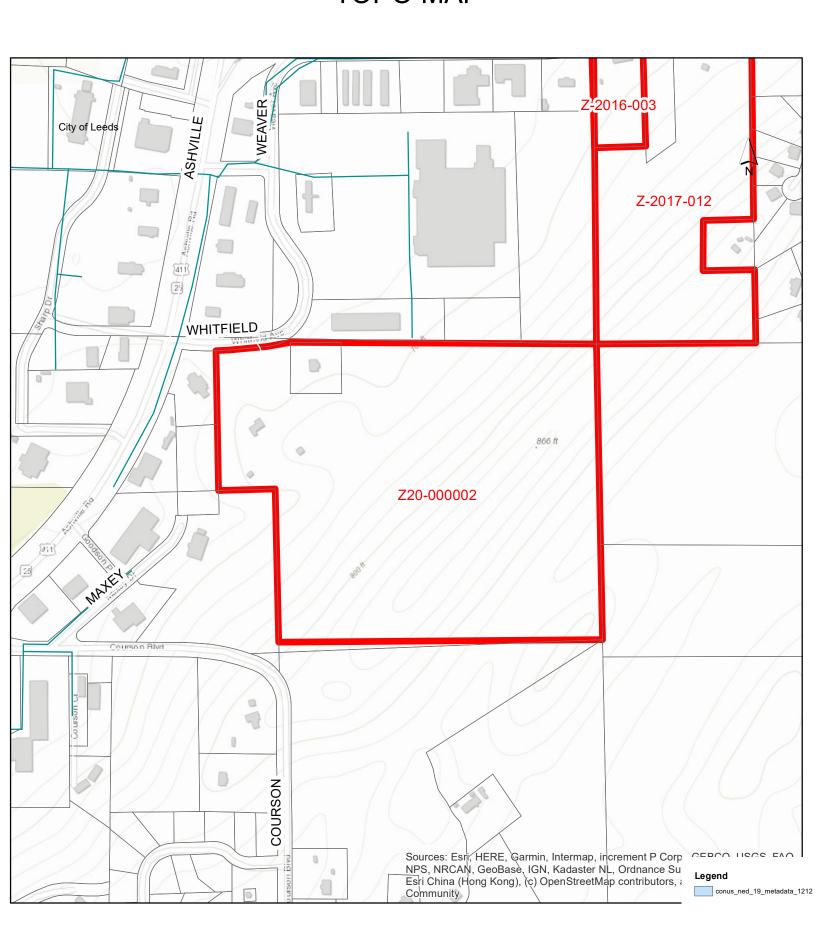

### Z20-000002 1220 WHITFIELD AVE TOPO MAP

CASE #: Z20-000002

PROPERTY OWNERS: BARNES WINFORD LEE TAX PARCEL IDs: 2605150001001000

SITE ADDRESSES: 1220 WHITFIELD AVE; LEEDS, AL 35094

**NOTICE IS HEREBY GIVEN** that the Planning and Zoning Commission will hold a public hearing on the proposed preliminary plat. The hearing is scheduled on:

# Application for Rezoning Site Addresses: 1220 WHITFIELD AVE LEEDS, AL 35094