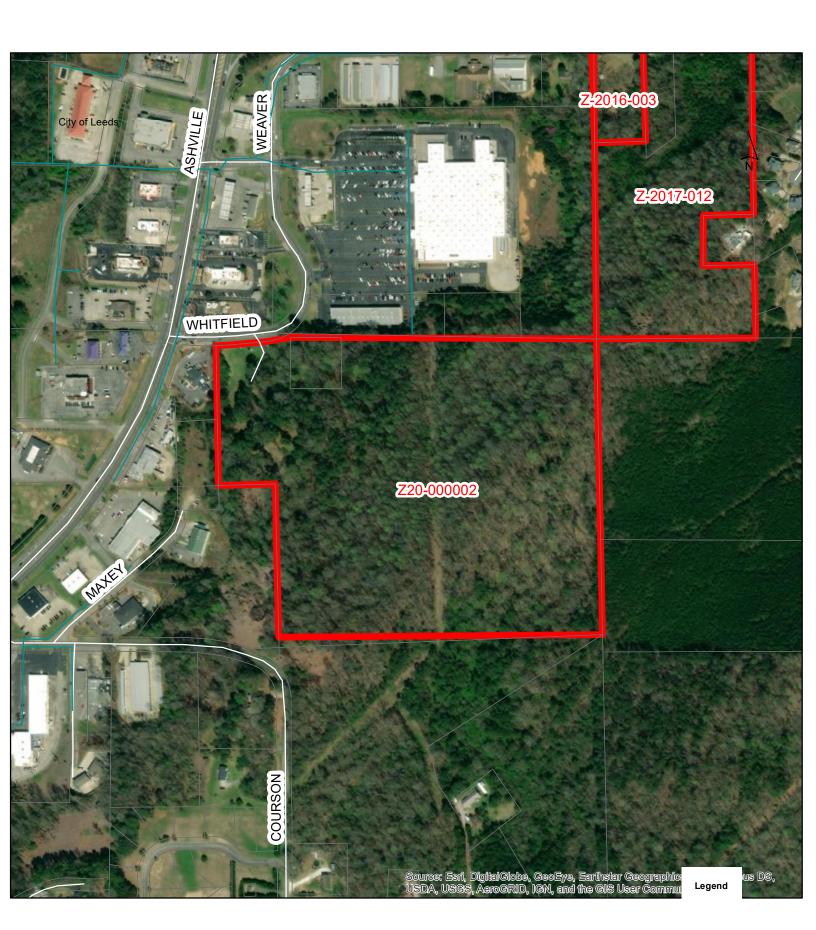

### Z20-000002 1220 WHITFIELD AVE AERIAL MAP

CASE #: Z20-000002

PROPERTY OWNERS: BARNES WINFORD LEE TAX PARCEL IDs: 2605150001001000

SITE ADDRESSES: 1220 WHITFIELD AVE; LEEDS, AL 35094

**NOTICE IS HEREBY GIVEN** that the Planning and Zoning Commission will hold a public hearing on the proposed preliminary plat. The hearing is scheduled on:

# Application for Rezoning Site Addresses: 1220 WHITFIELD AVE LEEDS, AL 35094