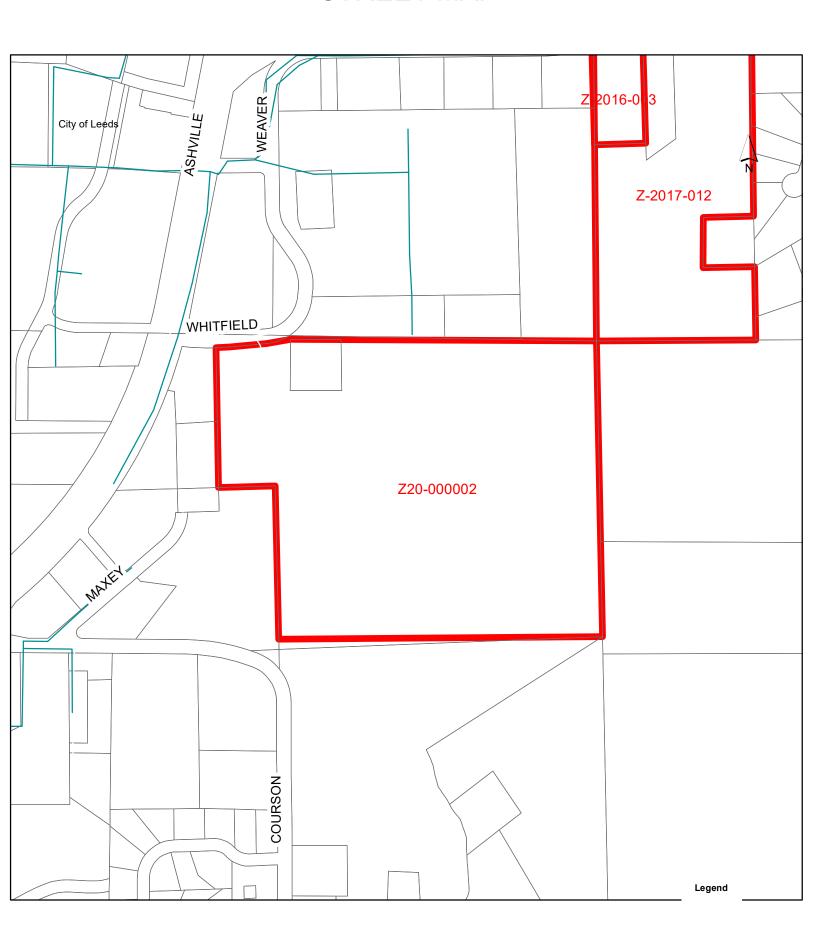

## Z20-000002 1220 WHITFIELD AVE STREET MAP

CASE #: Z20-000002

PROPERTY OWNERS: BARNES WINFORD LEE TAX PARCEL IDs: 2605150001001000

SITE ADDRESSES: 1220 WHITFIELD AVE; LEEDS, AL 35094

**NOTICE IS HEREBY GIVEN** that the Planning and Zoning Commission will hold a public hearing on the proposed preliminary plat. The hearing is scheduled on:

# Application for Rezoning Site Addresses: 1220 WHITFIELD AVE LEEDS, AL 35094